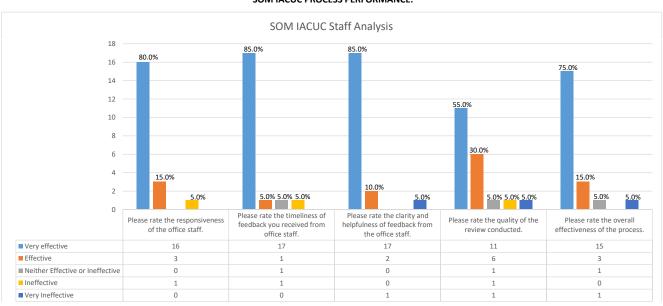

## School of Medicine IACUC Service Survey Fall 2018

The charts and tables below provide a snapshot of the responses to the SOM IACUC Service Survey.

During this reporting period, investigators received an invitation to complete a survey to assess their interaction and experience with the SOM IACUC. The invitation was sent to investigators who received approval from the SOM IACUC office for new protocols, amendments, and continuing reviews. The PI or contact person was asked to complete the survey one time per invitation.

Below is a summary of the results from IACUC Approvals for fall 2018.

## **SURVEY PARTICIPANT DEMOGRAPHICS:**





## SOM IACUC PROCESS PERFORMANCE: