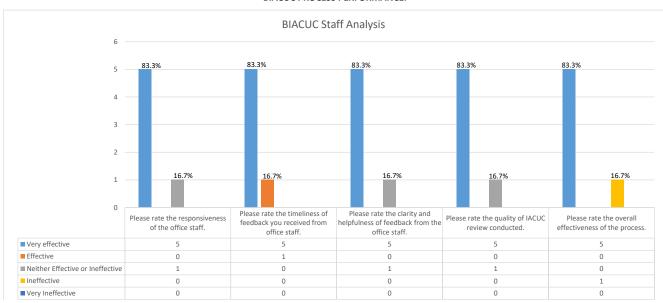

## Indiana University Bloomington IACUC Service Survey Fall 2018

The charts and tables below provide a snapshot of the responses to the BIACUC Service Survey.

During this reporting period, investigators received an invitation to complete a survey to assess their interaction and experience with the BIACUC. The invitation was sent to investigators who received approval from the BIACUC office for new protocols, amendments, and continuing reviews. The PI or contact person was asked to complete the survey one time per invitation.

Below is a summary of the results from IACUC Approvals for fall 2018.

## **SURVEY PARTICIPANT DEMOGRAPHICS:**





## BIACUC PROCESS PERFORMANCE: