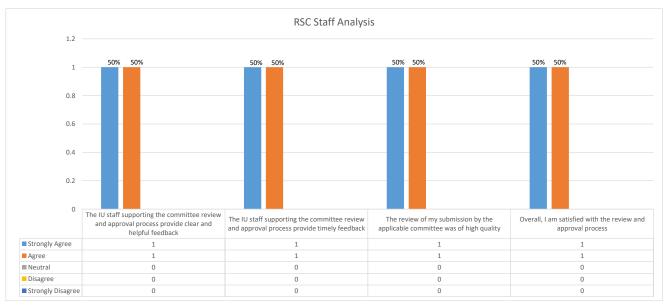

Below is a summary of the results from RSC Approvals for spring 2019.

## RSC PROCESS PERFORMANCE: