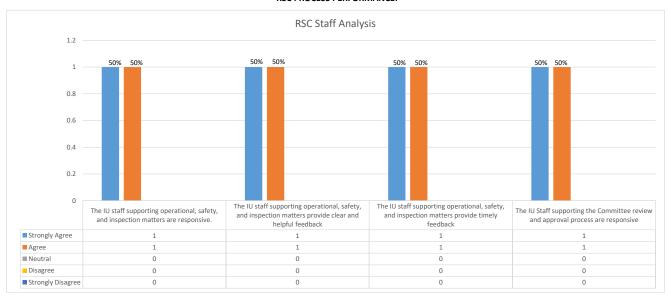

Below is a summary of the results from RSC Approvals for spring 2019.

## RSC PROCESS PERFORMANCE: