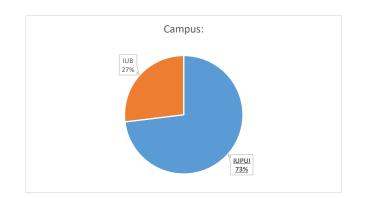

## Institutional Biosafety Committee (IBC) Service Survey Spring 2018

The charts and tables below provide a snapshot of the responses to the IBC Service Survey.

During this reporting period, investigators received an invitation to complete a survey to assess their interaction and experience with the IBC. The invitation was sent to investigators who received approval from the IBC office for new protocols, amendments, and continuing reviews. The PI or contact person was asked to complete the survey one time per invitation.

Below is a summary of the results from IBC Approvals for spring 2018.

## SURVEY PARTICIPANT DEMOGRAPHICS:







## **IBC STAFF ANALYSIS**