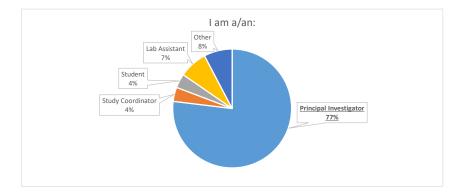

## Institutional Biosafety Committee (IBC) Service Survey Spring 2018

The charts and tables below provide a snapshot of the responses to the IBC Service Survey.

During this reporting period, investigators received an invitation to complete a survey to assess their interaction and experience with the IBC. The invitation was sent to investigators who received approval from the IBC office for new protocols, amendments, and continuing reviews. The PI or contact person was asked to complete the survey one time per invitation.

Below is a summary of the results from IBC Approvals for spring 2018.

## SURVEY PARTICIPANT DEMOGRAPHICS:







## **IBC STAFF ANALYSIS**