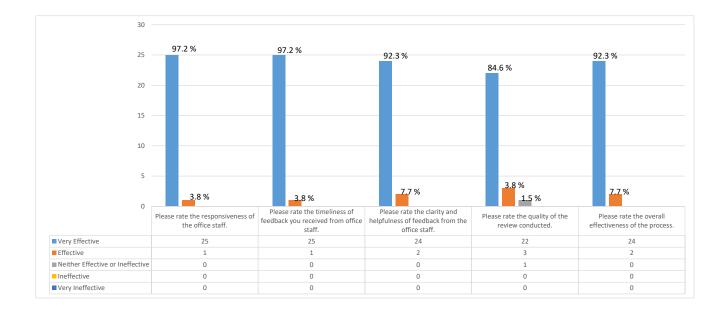

## Institutional Biosafety Committee (IBC) Service Survey Spring 2018

The charts and tables below provide a snapshot of the responses to the IBC Service Survey.

During this reporting period, investigators received an invitation to complete a survey to assess their interaction and experience with the IBC. The invitation was sent to investigators who received approval from the IBC office for new protocols, amendments, and continuing reviews. The PI or contact person was asked to complete the survey one time per invitation.

Below is a summary of the results from IBC Approvals for spring 2018.

## SURVEY PARTICIPANT DEMOGRAPHICS:







## **IBC STAFF ANALYSIS**