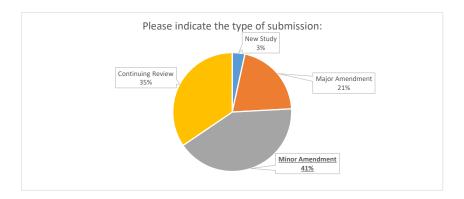

## Institutional Biosafety Committee (IBC) Service Survey Spring 2018

The charts and tables below provide a snapshot of the responses to the IBC Service Survey.

During this reporting period, investigators received an invitation to complete a survey to assess their interaction and experience with the IBC. The invitation was sent to investigators who received approval from the IBC office for new protocols, amendments, and continuing reviews. The PI or contact person was asked to complete the survey one time per invitation.

Below is a summary of the results from IBC Approvals for spring 2018.

## SURVEY PARTICIPANT DEMOGRAPHICS:







## **IBC STAFF ANALYSIS**