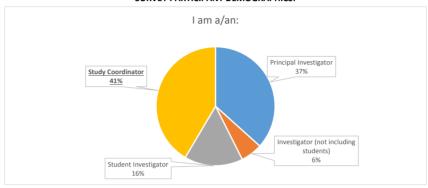

# **Human Subjects Office (HSO) Spring Service Survey** FY 2015-2016

The charts and tables below provide a snapshot of the responses to the HSO Service Survey.

During this reporting period, investigators received an invitation to complete a survey to assess their interaction and experience with the Human Subjects Office and IRB. The invitation was sent to investigators who received approval from the IRB office for new protocols, amendments, and continuing reviews. The PI or contact person was asked to complete the survey one time per invitation.

Below is a summary of the results from IRB Approvals for spring 2016.

#### SURVEY PARTICIPANT DEMOGRAPHICS:





## IRB PROCESS PERFORMANCE:



## CONTACTING THE HUMAN SUBJECTS OFFICE/IRB:





## **HSO OFFICE HOURS:**









#### **HSO AVAILABLE TRAINING:**





|                                 | Have you attended or scheduled an HSO Training Session? If so, at what location? |
|---------------------------------|----------------------------------------------------------------------------------|
| CTSI                            |                                                                                  |
| Emerson Hall                    |                                                                                  |
| Goodman Hall                    |                                                                                  |
| Indianapolis                    |