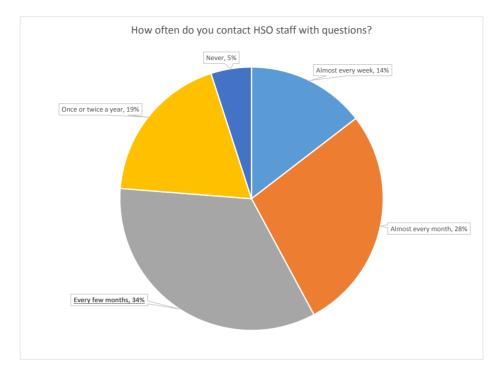

# **Human Subjects Office (HSO) Spring Service Survey** FY 2015-2016

The charts and tables below provide a snapshot of the responses to the HSO Service Survey.

During this reporting period, investigators received an invitation to complete a survey to assess their interaction and experience with the Human Subjects Office and IRB. The invitation was sent to investigators who received approval from the IRB office for new protocols, amendments, and continuing reviews. The PI or contact person was asked to complete the survey one time per invitation.

Below is a summary of the results from IRB Approvals for spring 2016.

#### SURVEY PARTICIPANT DEMOGRAPHICS:





## IRB PROCESS PERFORMANCE:



## CONTACTING THE HUMAN SUBJECTS OFFICE/IRB:





## **HSO OFFICE HOURS:**









#### **HSO AVAILABLE TRAINING:**





|                                 | Have you attended or scheduled an HSO Training Session? If so, at what location? |
|---------------------------------|----------------------------------------------------------------------------------|
| CTSI                            |                                                                                  |
| Emerson Hall                    |                                                                                  |
| Goodman Hall                    |                                                                                  |
| Indianapolis                    |                                                                                  |
| IU Healt