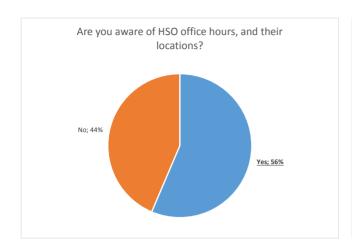

# **Human Subjects Office (HSO) Spring Service Survey** FY 2015-2016

The charts and tables below provide a snapshot of the responses to the HSO Service Survey.

During this reporting period, investigators received an invitation to complete a survey to assess their interaction and experience with the Human Subjects Office and IRB. The invitation was sent to investigators who received approval from the IRB office for new protocols, amendments, and continuing reviews. The PI or contact person was asked to complete the survey one time per invitation.

Below is a summary of the results from IRB Approvals for spring 2016.

#### SURVEY PARTICIPANT DEMOGRAPHICS:





## IRB PROCESS PERFORMANCE:



## CONTACTING THE HUMAN SUBJECTS OFFICE/IRB:





## **HSO OFFICE HOURS:**









#### **HSO AVAILABLE TRAINING:**





|                                 | Have you attended or scheduled an HSO Training Session? If so, at what location? |
|---------------------------------|----------------------------------------------------------------------------------|
| CTSI                            |                                                                                  |
| Emerson Hall                    |                                                                                  |
| Goodman Hall                    |                                                                                  |
| Indianapolis                    |                                                                                  |
| IU Health Methodist Hospital    |