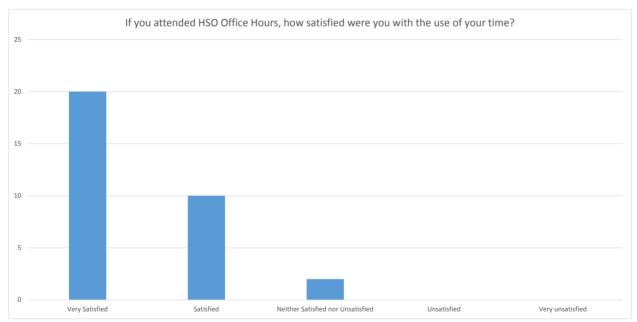

# **Human Subjects Office (HSO) Spring Service Survey** FY 2015-2016

The charts and tables below provide a snapshot of the responses to the HSO Service Survey.

During this reporting period, investigators received an invitation to complete a survey to assess their interaction and experience with the Human Subjects Office and IRB. The invitation was sent to investigators who received approval from the IRB office for new protocols, amendments, and continuing reviews. The PI or contact person was asked to complete the survey one time per invitation.

Below is a summary of the results from IRB Approvals for spring 2016.

#### SURVEY PARTICIPANT DEMOGRAPHICS:





## IRB PROCESS PERFORMANCE:



## CONTACTING THE HUMAN SUBJECTS OFFICE/IRB:





## **HSO OFFICE HOURS:**









#### **HSO AVAILABLE TRAINING:**





|                                 | Have you attended or scheduled an HSO Training Session? If so, at what location? |
|---------------------------------|----------------------------------------------------------------------------------|
| CTSI                            |                                                                                  |
| Emerson Hall                    |                                                                                  |
| Goodman Hall                    |                                                                                  |
| Indianapolis                    |                                                                                  |
| IU Health Methodist Hospital    |