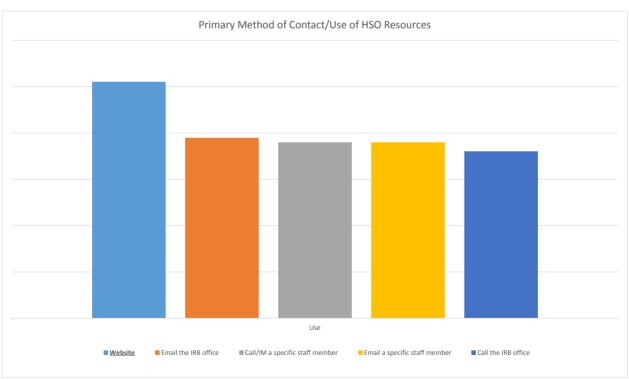

# **Human Subjects Office (HSO) Spring Service Survey** FY 2015-2016

The charts and tables below provide a snapshot of the responses to the HSO Service Survey.

During this reporting period, investigators received an invitation to complete a survey to assess their interaction and experience with the Human Subjects Office and IRB. The invitation was sent to investigators who received approval from the IRB office for new protocols, amendments, and continuing reviews. The PI or contact person was asked to complete the survey one time per invitation.

Below is a summary of the results from IRB Approvals for spring 2016.

#### SURVEY PARTICIPANT DEMOGRAPHICS:





## IRB PROCESS PERFORMANCE:



## CONTACTING THE HUMAN SUBJECTS OFFICE/IRB:





## **HSO OFFICE HOURS:**









#### **HSO AVAILABLE TRAINING:**





|                                 | Have you attended or scheduled an HSO Training Session? If so, at what location? |
|---------------------------------|----------------------------------------------------------------------------------|
| CTSI                            |                                                                                  |
| Emerson Hall                    |                                                                                  |
| Goodman Hall                    |                                                                                  |
| Indianapolis                    |                                                                                  |
| IU Health