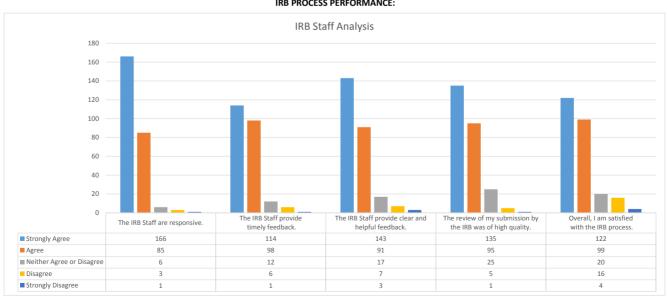

# **Human Subjects Office (HSO) Spring Service Survey** FY 2015-2016

The charts and tables below provide a snapshot of the responses to the HSO Service Survey.

During this reporting period, investigators received an invitation to complete a survey to assess their interaction and experience with the Human Subjects Office and IRB. The invitation was sent to investigators who received approval from the IRB office for new protocols, amendments, and continuing reviews. The PI or contact person was asked to complete the survey one time per invitation.

Below is a summary of the results from IRB Approvals for spring 2016.

#### SURVEY PARTICIPANT DEMOGRAPHICS:





## IRB PROCESS PERFORMANCE:



## CONTACTING THE HUMAN SUBJECTS OFFICE/IRB:





## **HSO OFFICE HOURS:**









#### **HSO AVAILABLE TRAINING:**





|                                 | Have you attended or scheduled an HSO Training Session? If so, at what location? |
|---------------------------------|----------------------------------------------------------------------------------|
| CTSI                            |                                                                                  |
| Emerson Hall                    |                                                                                  |
| Goodman Hall                    |                                                                                  |
| Indianapolis                    |