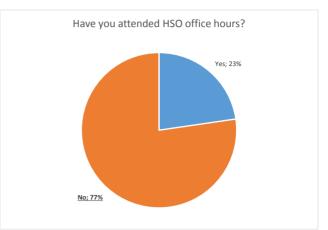

# **Human Subjects Office (HSO) Spring Service Survey** FY 2015-2016

The charts and tables below provide a snapshot of the responses to the HSO Service Survey.

During this reporting period, investigators received an invitation to complete a survey to assess their interaction and experience with the Human Subjects Office and IRB. The invitation was sent to investigators who received approval from the IRB office for new protocols, amendments, and continuing reviews. The PI or contact person was asked to complete the survey one time per invitation.

Below is a summary of the results from IRB Approvals for spring 2016.

#### SURVEY PARTICIPANT DEMOGRAPHICS:





## IRB PROCESS PERFORMANCE:



## CONTACTING THE HUMAN SUBJECTS OFFICE/IRB:





## **HSO OFFICE HOURS:**









#### **HSO AVAILABLE TRAINING:**





|                                 | Have you attended or scheduled an HSO Training Session? If so, at what location? |
|---------------------------------|----------------------------------------------------------------------------------|
| CTSI                            |                                                                                  |
| Emerson Hall                    |                                                                                  |
| Goodman Hall                    |                                                                                  |
| Indianapolis                    |                                                                                  |
| IU Health Methodist Hospital    |