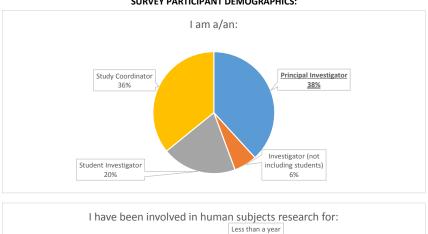

# Human Subjects Office (HSO) Service Survey Spring 2017

The charts and tables below provide a snapshot of the responses to the HSO Service Survey.

During this reporting period, investigators received an invitation to complete a survey to assess their interaction and experience with the Human Subjects Office and IRB. The invitation was sent to investigators who received approval from the IRB office for new protocols, amendments, and continuing reviews. The PI or contact person was asked to complete the survey one time per invitation.

Below is a summary of the results from IRB Approvals for spring 2017.

## **SURVEY PARTICIPANT DEMOGRAPHICS:**





# IRB PROCESS PERFORMANCE:



## CONTACTING THE HUMAN SUBJECTS OFFICE/IRB:





## **HSO OFFICE HOURS:**









## **HSO AVAILABLE TRAINING:**









# HUMAN SUBJECTS OFFICE (HSO) WEBSITE: