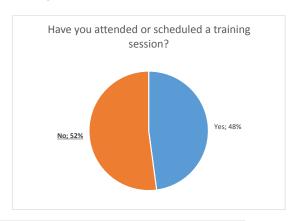

Subjects Office (HSO) Service Survey Spring 2017

The charts and tables below provide a snapshot of the responses to the HSO Service Survey.

During this reporting period, investigators received an invitation to complete a survey to assess their interaction and experience with the Human Subjects Office and IRB. The invitation was sent to investigators who received approval from the IRB office for new protocols, amendments, and continuing reviews. The PI or contact person was asked to complete the survey one time per invitation.

Below is a summary of the results from IRB Approvals for spring 2017.

## **SURVEY PARTICIPANT DEMOGRAPHICS:**





# IRB PROCESS PERFORMANCE:



## CONTACTING THE HUMAN SUBJECTS OFFICE/IRB:





## **HSO OFFICE HOURS:**









## **HSO AVAILABLE TRAINING:**









# HUMAN SUBJECTS OFFICE (HSO) WEBSITE: