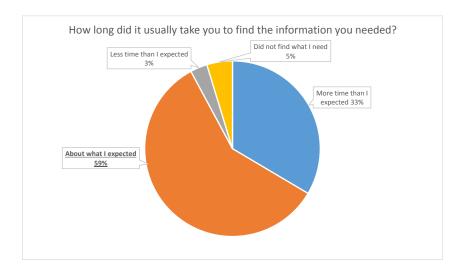

The charts and tables below provide a snapshot of the responses to the HSO Service Survey.

During this reporting period, investigators received an invitation to complete a survey to assess their interaction and experience with the Human Subjects Office and IRB. The invitation was sent to investigators who received approval from the IRB office for new protocols, amendments, and continuing reviews. The PI or contact person was asked to complete the survey one time per invitation.

Below is a summary of the results from IRB Approvals for spring 2017.

## **SURVEY PARTICIPANT DEMOGRAPHICS:**





# IRB PROCESS PERFORMANCE:



## CONTACTING THE HUMAN SUBJECTS OFFICE/IRB:





## **HSO OFFICE HOURS:**









## **HSO AVAILABLE TRAINING:**









# HUMAN SUBJECTS OFFICE (HSO) WEBSITE: