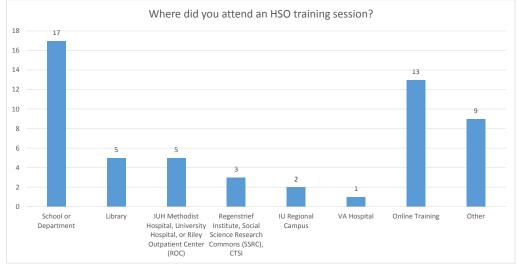

ubjects Office (HSO) Service Survey Spring 2017

The charts and tables below provide a snapshot of the responses to the HSO Service Survey.

During this reporting period, investigators received an invitation to complete a survey to assess their interaction and experience with the Human Subjects Office and IRB. The invitation was sent to investigators who received approval from the IRB office for new protocols, amendments, and continuing reviews. The PI or contact person was asked to complete the survey one time per invitation.

Below is a summary of the results from IRB Approvals for spring 2017.

## **SURVEY PARTICIPANT DEMOGRAPHICS:**





# IRB PROCESS PERFORMANCE:



## CONTACTING THE HUMAN SUBJECTS OFFICE/IRB:





## **HSO OFFICE HOURS:**









## **HSO AVAILABLE TRAINING:**









# HUMAN SUBJECTS OFFICE (HSO) WEBSITE: