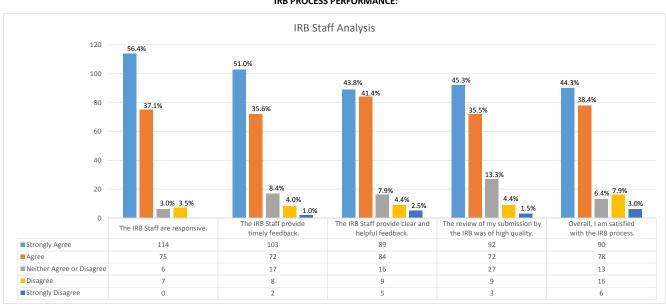

# Human Subjects Office (HSO) Service Survey Spring 2017

The charts and tables below provide a snapshot of the responses to the HSO Service Survey.

During this reporting period, investigators received an invitation to complete a survey to assess their interaction and experience with the Human Subjects Office and IRB. The invitation was sent to investigators who received approval from the IRB office for new protocols, amendments, and continuing reviews. The PI or contact person was asked to complete the survey one time per invitation.

Below is a summary of the results from IRB Approvals for spring 2017.

## **SURVEY PARTICIPANT DEMOGRAPHICS:**





# IRB PROCESS PERFORMANCE:



## CONTACTING THE HUMAN SUBJECTS OFFICE/IRB:





## **HSO OFFICE HOURS:**









## **HSO AVAILABLE TRAINING:**









# HUMAN SUBJECTS OFFICE (HSO) WEBSITE: