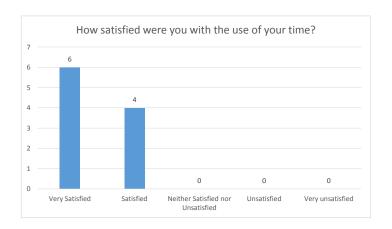

# Human Subjects Office (HSO) Service Survey Spring 2017

The charts and tables below provide a snapshot of the responses to the HSO Service Survey.

During this reporting period, investigators received an invitation to complete a survey to assess their interaction and experience with the Human Subjects Office and IRB. The invitation was sent to investigators who received approval from the IRB office for new protocols, amendments, and continuing reviews. The PI or contact person was asked to complete the survey one time per invitation.

Below is a summary of the results from IRB Approvals for spring 2017.

## **SURVEY PARTICIPANT DEMOGRAPHICS:**





# IRB PROCESS PERFORMANCE:



## CONTACTING THE HUMAN SUBJECTS OFFICE/IRB:





## **HSO OFFICE HOURS:**









## **HSO AVAILABLE TRAINING:**









# HUMAN SUBJECTS OFFICE (HSO) WEBSITE: