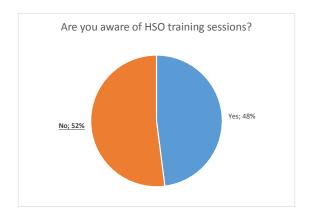

an Subjects Office (HSO) Service Survey Spring 2017

The charts and tables below provide a snapshot of the responses to the HSO Service Survey.

During this reporting period, investigators received an invitation to complete a survey to assess their interaction and experience with the Human Subjects Office and IRB. The invitation was sent to investigators who received approval from the IRB office for new protocols, amendments, and continuing reviews. The PI or contact person was asked to complete the survey one time per invitation.

Below is a summary of the results from IRB Approvals for spring 2017.

## **SURVEY PARTICIPANT DEMOGRAPHICS:**





# IRB PROCESS PERFORMANCE:



## CONTACTING THE HUMAN SUBJECTS OFFICE/IRB:





## **HSO OFFICE HOURS:**









## **HSO AVAILABLE TRAINING:**









# HUMAN SUBJECTS OFFICE (HSO) WEBSITE: