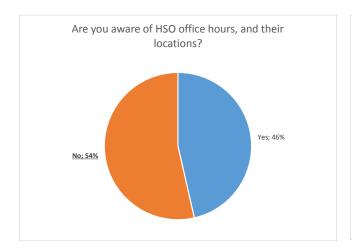

# Human Subjects Office (HSO) Service Survey Spring 2017

The charts and tables below provide a snapshot of the responses to the HSO Service Survey.

During this reporting period, investigators received an invitation to complete a survey to assess their interaction and experience with the Human Subjects Office and IRB. The invitation was sent to investigators who received approval from the IRB office for new protocols, amendments, and continuing reviews. The PI or contact person was asked to complete the survey one time per invitation.

Below is a summary of the results from IRB Approvals for spring 2017.

## **SURVEY PARTICIPANT DEMOGRAPHICS:**





# IRB PROCESS PERFORMANCE:



## CONTACTING THE HUMAN SUBJECTS OFFICE/IRB:





## **HSO OFFICE HOURS:**









## **HSO AVAILABLE TRAINING:**









# HUMAN SUBJECTS OFFICE (HSO) WEBSITE: