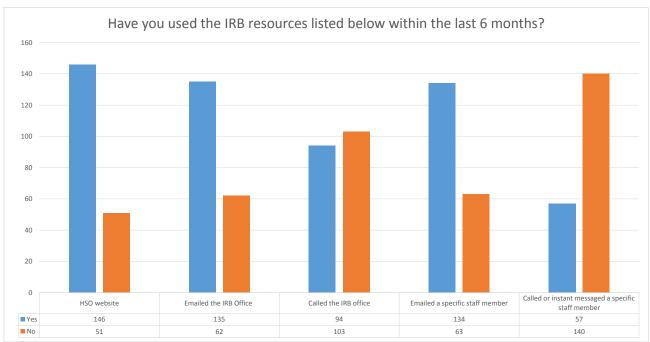

# Human Subjects Office (HSO) Service Survey Spring 2017

The charts and tables below provide a snapshot of the responses to the HSO Service Survey.

During this reporting period, investigators received an invitation to complete a survey to assess their interaction and experience with the Human Subjects Office and IRB. The invitation was sent to investigators who received approval from the IRB office for new protocols, amendments, and continuing reviews. The PI or contact person was asked to complete the survey one time per invitation.

Below is a summary of the results from IRB Approvals for spring 2017.

## **SURVEY PARTICIPANT DEMOGRAPHICS:**





# IRB PROCESS PERFORMANCE:



## CONTACTING THE HUMAN SUBJECTS OFFICE/IRB:





## **HSO OFFICE HOURS:**









## **HSO AVAILABLE TRAINING:**









# HUMAN SUBJECTS OFFICE (HSO) WEBSITE: