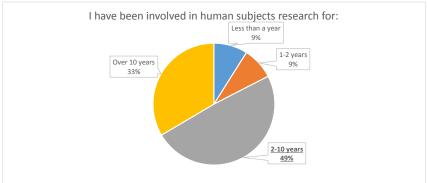

# Human Subjects Office (HSO) Service Survey Spring 2017

The charts and tables below provide a snapshot of the responses to the HSO Service Survey.

During this reporting period, investigators received an invitation to complete a survey to assess their interaction and experience with the Human Subjects Office and IRB. The invitation was sent to investigators who received approval from the IRB office for new protocols, amendments, and continuing reviews. The PI or contact person was asked to complete the survey one time per invitation.

Below is a summary of the results from IRB Approvals for spring 2017.

## **SURVEY PARTICIPANT DEMOGRAPHICS:**





# IRB PROCESS PERFORMANCE:



## CONTACTING THE HUMAN SUBJECTS OFFICE/IRB:





## **HSO OFFICE HOURS:**









## **HSO AVAILABLE TRAINING:**









# HUMAN SUBJECTS OFFICE (HSO) WEBSITE: