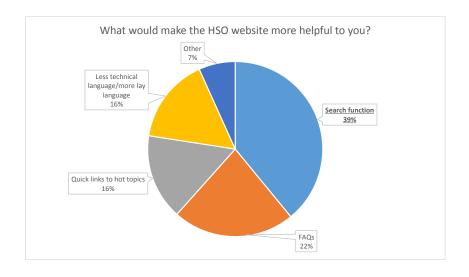

he charts and tables below provide a snapshot of the responses to the HSO Service Survey.

During this reporting period, investigators received an invitation to complete a survey to assess their interaction and experience with the Human Subjects Office and IRB. The invitation was sent to investigators who received approval from the IRB office for new protocols, amendments, and continuing reviews. The PI or contact person was asked to complete the survey one time per invitation.

Below is a summary of the results from IRB Approvals for spring 2017.

## **SURVEY PARTICIPANT DEMOGRAPHICS:**





# IRB PROCESS PERFORMANCE:



## CONTACTING THE HUMAN SUBJECTS OFFICE/IRB:





## **HSO OFFICE HOURS:**









## **HSO AVAILABLE TRAINING:**









# HUMAN SUBJECTS OFFICE (HSO) WEBSITE: