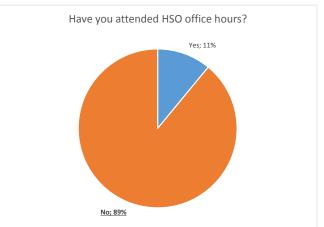

# Human Subjects Office (HSO) Service Survey Spring 2017

The charts and tables below provide a snapshot of the responses to the HSO Service Survey.

During this reporting period, investigators received an invitation to complete a survey to assess their interaction and experience with the Human Subjects Office and IRB. The invitation was sent to investigators who received approval from the IRB office for new protocols, amendments, and continuing reviews. The PI or contact person was asked to complete the survey one time per invitation.

Below is a summary of the results from IRB Approvals for spring 2017.

## **SURVEY PARTICIPANT DEMOGRAPHICS:**





# IRB PROCESS PERFORMANCE:



## CONTACTING THE HUMAN SUBJECTS OFFICE/IRB:





## **HSO OFFICE HOURS:**









## **HSO AVAILABLE TRAINING:**









# HUMAN SUBJECTS OFFICE (HSO) WEBSITE: