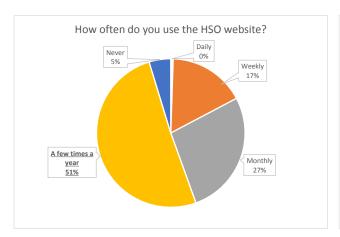

017

The charts and tables below provide a snapshot of the responses to the HSO Service Survey.

During this reporting period, investigators received an invitation to complete a survey to assess their interaction and experience with the Human Subjects Office and IRB. The invitation was sent to investigators who received approval from the IRB office for new protocols, amendments, and continuing reviews. The PI or contact person was asked to complete the survey one time per invitation.

Below is a summary of the results from IRB Approvals for spring 2017.

## **SURVEY PARTICIPANT DEMOGRAPHICS:**





# IRB PROCESS PERFORMANCE:



## CONTACTING THE HUMAN SUBJECTS OFFICE/IRB:





## **HSO OFFICE HOURS:**









## **HSO AVAILABLE TRAINING:**









# HUMAN SUBJECTS OFFICE (HSO) WEBSITE: