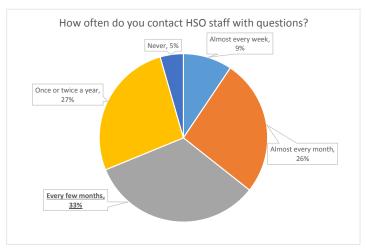

# Human Subjects Office (HSO) Service Survey Spring 2017

The charts and tables below provide a snapshot of the responses to the HSO Service Survey.

During this reporting period, investigators received an invitation to complete a survey to assess their interaction and experience with the Human Subjects Office and IRB. The invitation was sent to investigators who received approval from the IRB office for new protocols, amendments, and continuing reviews. The PI or contact person was asked to complete the survey one time per invitation.

Below is a summary of the results from IRB Approvals for spring 2017.

## **SURVEY PARTICIPANT DEMOGRAPHICS:**





# IRB PROCESS PERFORMANCE:



## CONTACTING THE HUMAN SUBJECTS OFFICE/IRB:





## **HSO OFFICE HOURS:**









## **HSO AVAILABLE TRAINING:**









# HUMAN SUBJECTS OFFICE (HSO) WEBSITE: