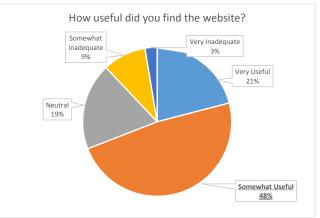

7

The charts and tables below provide a snapshot of the responses to the HSO Service Survey.

During this reporting period, investigators received an invitation to complete a survey to assess their interaction and experience with the Human Subjects Office and IRB. The invitation was sent to investigators who received approval from the IRB office for new protocols, amendments, and continuing reviews. The PI or contact person was asked to complete the survey one time per invitation.

Below is a summary of the results from IRB Approvals for spring 2017.

## **SURVEY PARTICIPANT DEMOGRAPHICS:**





# IRB PROCESS PERFORMANCE:



## CONTACTING THE HUMAN SUBJECTS OFFICE/IRB:





## **HSO OFFICE HOURS:**









## **HSO AVAILABLE TRAINING:**









# HUMAN SUBJECTS OFFICE (HSO) WEBSITE: