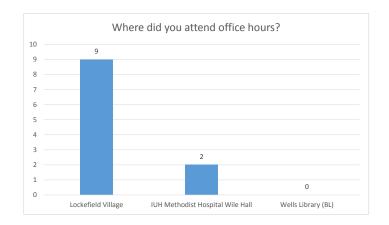

# Human Subjects Office (HSO) Service Survey Spring 2017

The charts and tables below provide a snapshot of the responses to the HSO Service Survey.

During this reporting period, investigators received an invitation to complete a survey to assess their interaction and experience with the Human Subjects Office and IRB. The invitation was sent to investigators who received approval from the IRB office for new protocols, amendments, and continuing reviews. The PI or contact person was asked to complete the survey one time per invitation.

Below is a summary of the results from IRB Approvals for spring 2017.

## **SURVEY PARTICIPANT DEMOGRAPHICS:**





# IRB PROCESS PERFORMANCE:



## CONTACTING THE HUMAN SUBJECTS OFFICE/IRB:





## **HSO OFFICE HOURS:**









## **HSO AVAILABLE TRAINING:**









# HUMAN SUBJECTS OFFICE (HSO) WEBSITE: