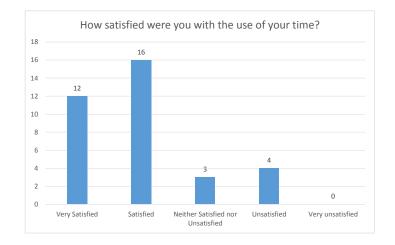

jects Office (HSO) Service Survey Spring 2017

The charts and tables below provide a snapshot of the responses to the HSO Service Survey.

During this reporting period, investigators received an invitation to complete a survey to assess their interaction and experience with the Human Subjects Office and IRB. The invitation was sent to investigators who received approval from the IRB office for new protocols, amendments, and continuing reviews. The PI or contact person was asked to complete the survey one time per invitation.

Below is a summary of the results from IRB Approvals for spring 2017.

## **SURVEY PARTICIPANT DEMOGRAPHICS:**





# IRB PROCESS PERFORMANCE:



## CONTACTING THE HUMAN SUBJECTS OFFICE/IRB:





## **HSO OFFICE HOURS:**









## **HSO AVAILABLE TRAINING:**









# HUMAN SUBJECTS OFFICE (HSO) WEBSITE: