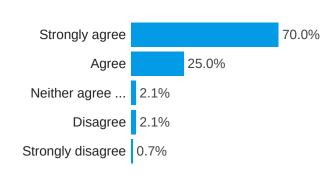

## The research compliance staff provide timely feedback.

| Field                      | Choice Count |
|----------------------------|--------------|
| Strongly agree             | 98           |
| Agree                      | 35           |
| Neither agree nor disagree | 3            |
| Disagree                   | 3            |
| Strongly disagree          | 1            |