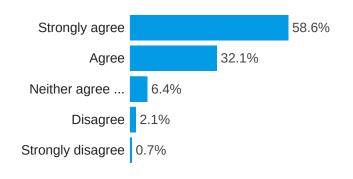

The research compliance staff provide clear and helpful feedback.

The research compliance staff engage with me in a way that is professional and respectful.

I understood the steps in the process that were used by the Committee to review my study.

| Field                      | Choice Coun |
|----------------------------|-------------|
| Strongly agree             | 82          |
| Agree                      | 45          |
| Neither agree nor disagree | g           |
| Disagree                   | 3           |
| Strongly disagree          | 1           |