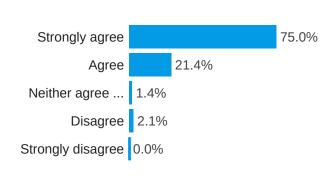

## The research compliance staff are responsive.

| Field                      | Choice Count |
|----------------------------|--------------|
| Strongly agree             | 105          |
| Agree                      | 30           |
| Neither agree nor disagree | 2            |
| Disagree                   | 3            |
| Strongly disagree          | 0            |