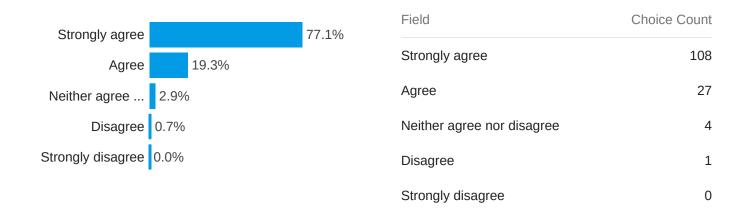

The research compliance staff provide clear and helpful feedback.

The research compliance staff engage with me in a way that is professional and respectful.

I understood the steps in the process that were used by the Committee to review my study.