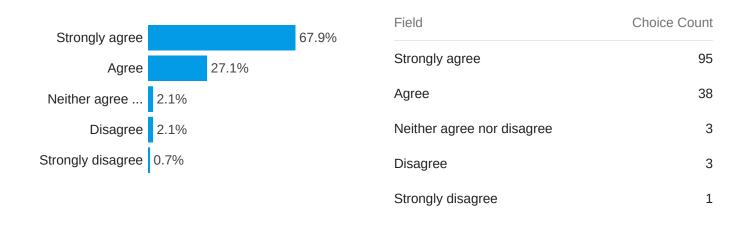

The research compliance staff provide clear and helpful feedback.

The research compliance staff engage with me in a way that is professional and respectful.

I understood the steps in the process that were used by the Committee to review my study.